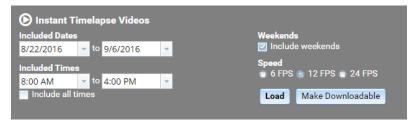

### **ON-DEMAND VIEWING**

Create an instant time lapse video of your desired dates and times for on-demand online viewing.

- Select start and end dates
- Select daily start and end times or select Include all times to use all available photos
- Uncheck box to exclude weekends
- Select the playback speed
- Select Load