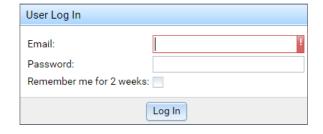

#### LOG IN

- Enter your email address/user name and password
- Check "Remember me for 2 weeks" to skip the log-in step in the future.
- Click the "Log In" button

To log in as another user, choose Log Out.