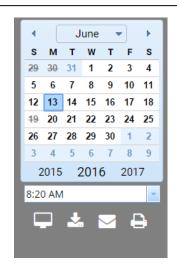

### **CALENDAR AND TOOLS**

- Select photo date on the calendar
- Select photo time on the drop-down menu
- Select action icon: full-screen mode, download current photo, email current photo, print current photo