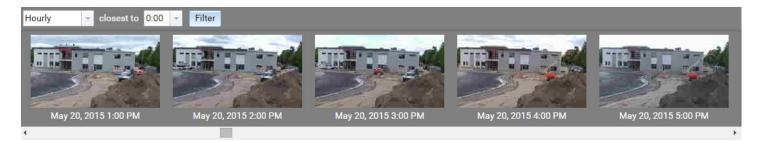

Photos

- Select filter type in the first drop-down menu: All, Hourly, Daily, Weekly, Monthly
- Select filter variable(s) on secondary drop-down menu: Example: Hourly closest to 0:00
- Select the "Filter" button to apply your filter parameters
- Use the scroll bar to view photo timeline
- Select a photo on the timeline to load