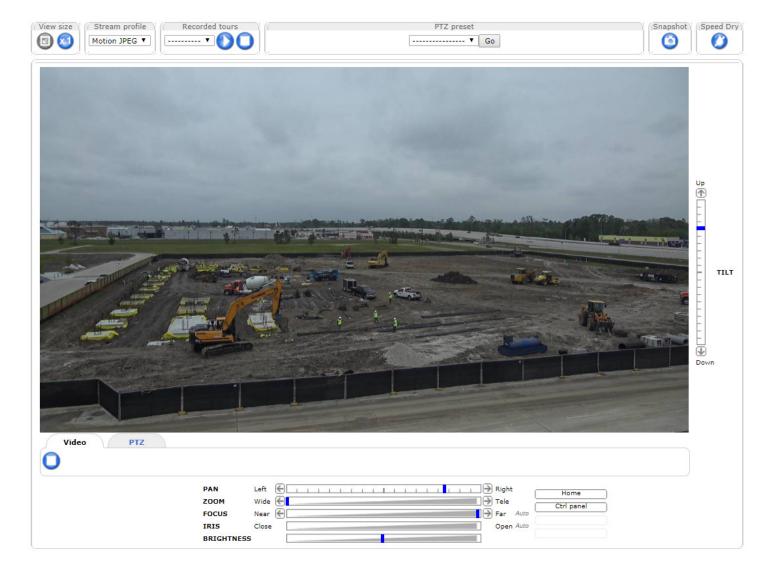

### STREAMING VIDEO Available with OnSite Fixed and OnSite PTZ cameras

- · View live video feed and remote control camera
- · Disable pop-up blocker for www.ibeamsystems.com to view live video
- Click Snapshot button to take a picture from the live video feed