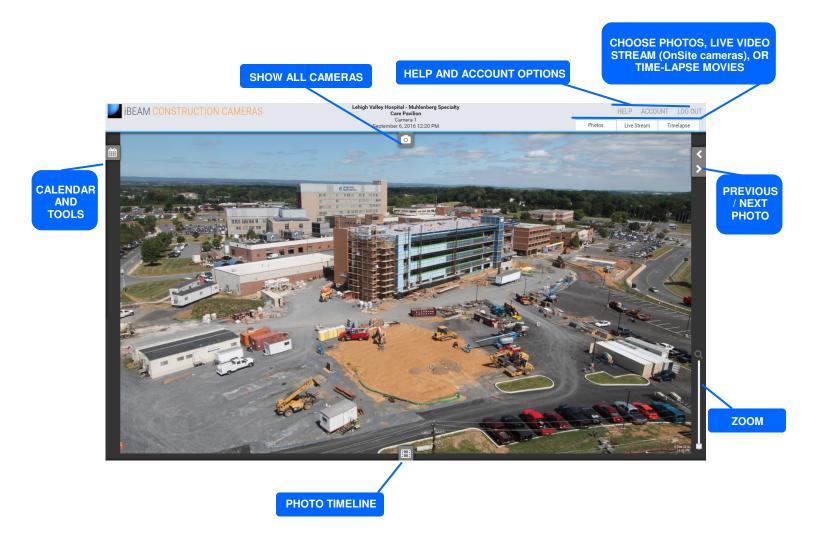

### **CHOOSE A CAMERA**

Select the Show All Cameras icon to choose a camera to view.

Photos

#### **VIEW SAVED PHOTOS**

- The newest photo from this project is displayed upon login
- Select an icon to open or close photo tool menus

Calendar and Tools

Timeline

Previous Image

Next Image

Zoom

800.403.0688

### **CALENDAR AND TOOLS**

- Select photo date on the calendar
- Select photo time on the drop-down menu
- Select action icon: full-screen mode, download current photo, email current photo, print current photo

### PREVIOUS/NEXT

Move to previous/next photo

Photos

Zoom using the mouse scroll wheel or by dragging the zoom slider

Internet Explorer: click the zoom slider to activate

Drag the zoomed photo to move

800.403.0688