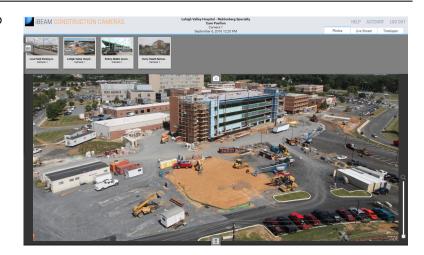

### **CHOOSE A CAMERA**

Select the Show All Cameras icon to choose a camera to view.

Photos