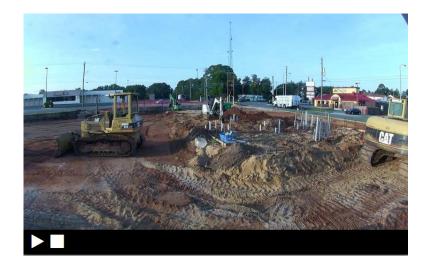

Your instant video will load in the video player. Select start ▶to begin playback

Select stop ■ to end playback

Timelapse