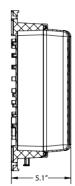

8 x 2

| Pole Diameter | 4 - 16in                                                                              | Environ-<br>ment | Indoor<br>Outdoor                                 |
|---------------|---------------------------------------------------------------------------------------|------------------|---------------------------------------------------|
| Maximum Load  | 15 kg (33 lb)                                                                         | Dimen-<br>sions  | 111 x 42 x 147 mm<br>(4 3/8 x 1 5/8 x 5 13/16 in) |
| Casing        | NEMA 4X– and IK 10-rated<br>powder-coated aluminum mount<br>Color: white NCS S 1002-B | Weight           | 0.3 kg (0.7 lb) without steel straps              |

#### **Camera Pole Mount**

### **Comm Box Pole Mount**





## 800.403.0688













## www.ibeamsystems.com