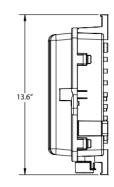

03.0688 x 2

| Pole Diameter | 4 - 16in                                                                              | Environ-<br>ment | Indoor<br>Outdoor                                 |
|---------------|---------------------------------------------------------------------------------------|------------------|---------------------------------------------------|
| Maximum Load  | 15 kg (33 lb)                                                                         | Dimen-<br>sions  | 111 x 42 x 147 mm<br>(4 3/8 x 1 5/8 x 5 13/16 in) |
| Casing        | NEMA 4X– and IK 10-rated<br>powder-coated aluminum mount<br>Color: white NCS S 1002-B | Weight           | 0.3 kg (0.7 lb) without steel straps              |

#### **Camera Pole Mount**

### **Comm Box Pole Mount**





## 800.403.0688













## www.ibeamsystems.com