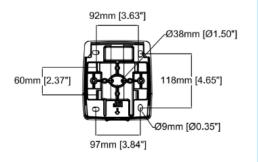

#### **MOUNTING SPECIFICATIONS**

The iBEAM PTZ 4K Construction Camera includes mounting hardware designed for poles with a diameter of 1 1/2 -16 in. It can also be mounted to beams.

For additional questions or support with your iBEAM PTZ 4K camera, contact our support team: 800.403.0688 x 2

| Pole Diameter | 4 - 16in                                                                              | Environ-<br>ment | Indoor<br>Outdoor                                 |
|---------------|---------------------------------------------------------------------------------------|------------------|---------------------------------------------------|
| Maximum Load  | 15 kg (33 lb)                                                                         | Dimen-<br>sions  | 111 x 42 x 147 mm<br>(4 3/8 x 1 5/8 x 5 13/16 in) |
| Casing        | NEMA 4X– and IK 10-rated<br>powder-coated aluminum mount<br>Color: white NCS S 1002-B | Weight           | 0.3 kg (0.7 lb) without steel straps              |

### **Comm Box Pole Mount**