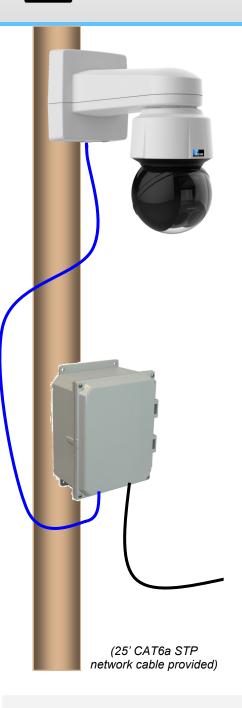

## Installation Guide: iBEAM PTZ 4K Camera with Cellular Communication

- 1. Attach camera to a pole or other mounting surface using provided straps.
- 2. Attach the communication box to the pole/mounting surface using the provided straps.
- 3. Gently pull the cable gland out of its seated location, then feed the network cable into the box and reseat the gland.
- 4. Plug the network cable into the open port of the PoE power supply.
- 5. Plug the unit into the appropriate power source as indicated on the PoE power supply.
- 6. After the camera has been mounted and plugged in for 15-20 minutes, you will receive an email\* with information regarding how to view your camera.
- 7. \*If you don't see this email from our Support Team, please reach out to them at 800.403.0688 ext. 2 and they can verify the system is online.

The Support Team is available Monday through Friday 8:00 am - 5:00 pm Mountain Standard Time. When calling, if they're assisting another customer please leave a voicemail and they'll return your call as soon as possible.

8. Enjoy!