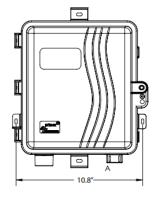

#### **MOUNTING SPECIFICATIONS**

The iBEAM PTZ 4K Construction Camera includes mounting hardware designed for poles with a diameter of 1 1/2 -16 in. It can also be mounted to beams.

For additional questions or support with your iBEAM PTZ 4K camera, contact our support team: 800.403.0688 x 2