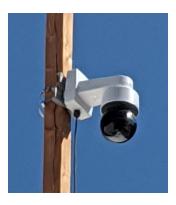

#### **MOUNTING SPECIFICATIONS**

The iBEAM PTZ 4K Construction Camera includes mounting hardware designed for poles with a diameter of 1 1/2 -16 in. It can also be mounted to beams.

For additional questions or support with your iBEAM PTZ 4K camera, contact our support team: 800.403.0688 x 2

#### **Camera Pole Mount**