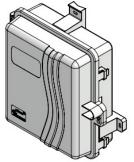

# iBEAM Fixed 4K Camera with Cellular Communication

- Attach your camera to a pole or other mounting surface using the provided straps.
- 2. Attach communication box to pole/mounting surface using the provided straps.
- 3. Gently pull the cable gland out of its seated location, then feed the network cable into the box and reseat the gland.
- 4. Plug the network cable into the open port of the PoE power supply.
- 5. Plug the unit into the appropriate power source as indicated on the PoE power supply.
- 6. After the camera has been mounted and plugged in for 15-20 minutes, you will receive an email\* with information regarding how to view your camera.
- 7. \*If you don't see this email from our Support Team, please reach out to them at 800.403.0688 ext. 2 and they can verify the system is online.

### **Comm Box Pole Mount**

800.403.0688

www.ibeamsystems.com