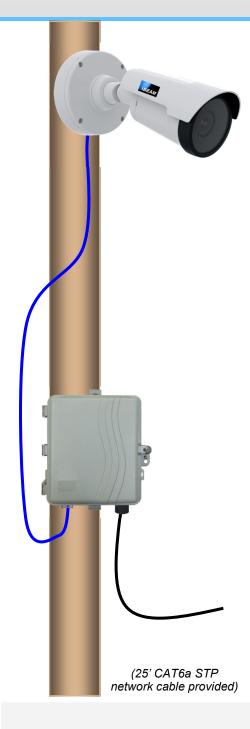

# iBEAM Fixed 4K Camera with Cellular Communication

- Attach your camera to a pole or other mounting surface using the provided straps.
- 2. Attach communication box to pole/mounting surface using the provided straps.
- 3. Gently pull the cable gland out of its seated location, then feed the network cable into the box and reseat the gland.
- 4. Plug the network cable into the open port of the PoE power supply.
- 5. Plug the unit into the appropriate power source as indicated on the PoE power supply.
- 6. After the camera has been mounted and plugged in for 15-20 minutes, you will receive an email\* with information regarding how to view your camera.
- 7. \*If you don't see this email from our Support Team, please reach out to them at 800.403.0688 ext. 2 and they can verify the system is online.

The Support Team is available Monday through Friday 8:00 am - 5:00 pm Mountain Standard Time. When calling, if they're assisting another customer please leave a voicemail and they'll return your call as soon as possible.

8. Enjoy!