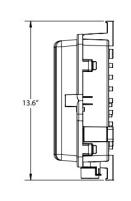

**Pole Diameter** 1 1/2 - 16in **Environment** Indoor Outdoor **Maximum Load Dimensions** 132 x 280 mm 15 kg (33 lb) (5.2 x 11.0 in) NEMA 4X- and IK 10-rated Weight 1.2 kg (2.65 lb) without steel straps Casing

### **Comm Box Pole Mount**

800.403.0688

www.ibeamsystems.com