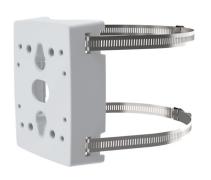

#### **MOUNTING SPECIFICATIONS**

The iBEAM Fixed 4K Construction Camera includes mounting hardware designed for poles with a diameter of 1 1/2 -16 in. It can also be mounted to beams.

For additional questions or support with your iBEAM Fixed 4K camera, contact our support team: 800.403.0688 x 2

**Pole Diameter** 1 1/2 - 16in **Environment** Indoor Outdoor **Maximum Load Dimensions** 132 x 280 mm 15 kg (33 lb) (5.2 x 11.0 in) NEMA 4X- and IK 10-rated Weight 1.2 kg (2.65 lb) without steel straps Casing

### **Camera Pole Mount**

### **Comm Box Pole Mount**

800.403.0688

www.ibeamsystems.com