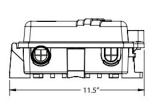

**Pole Diameter** 1 1/2 - 16in **Environment** Indoor Outdoor **Maximum Load Dimensions** 132 x 280 mm 15 kg (33 lb) (5.2 x 11.0 in) NEMA 4X- and IK 10-rated Weight 1.2 kg (2.65 lb) without steel straps Casing