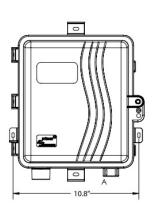

# iBEAM Fixed 4K Camera with Cellular Communication

- Attach your camera to a pole or other mounting surface using the provided straps.
- 2. Attach communication box to pole/mounting surface using the provided straps.
- 3. Gently pull the cable gland out of its seated location, then feed the network cable into the box and reseat the gland.
- 4. Plug the network cable into the open port of the PoE power supply.
- 5. Plug the unit into the appropriate power source as indicated on the PoE power supply.
- 6. After the camera has been mounted and plugged in for 15-20 minutes, you will receive an email\* with information regarding how to view your camera.
- 7. \*If you don't see this email from our Support Team, please reach out to them at 800.403.0688 ext. 2 and they can verify the system is online.

### **Comm Box Pole Mount**

800.403.0688

www.ibeamsystems.com