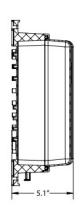

### **MOUNTING SPECIFICATIONS**

The iBEAM PTZ 4K Construction Cameras include mounting hardware designed for poles with a diameter of 1 1/2 -16 in. It can also be mounted to beams.

For additional questions or support with your iBEAM PTZ 4K camera, contact our Support Team: 800.403.0688 x 2

Pole Diameter 1 1/2—16 in

**Dimensions** 232 x 271 mm (9.13 x 10.7 in)

Casing Powder-coated aluminum casing Color: white NCS S 1002-B

Weight

3.75 kg (8.3 lb)

**Environment** Indoor

Outdoor