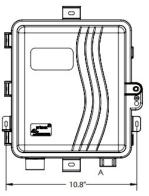

### **MOUNTING SPECIFICATIONS**

The iBEAM PTZ 4K Construction Cameras include mounting hardware designed for poles with a diameter of 1 1/2 -16 in. It can also be mounted to beams.

For additional questions or support with your iBEAM PTZ 4K camera, contact our Support Team: 800.403.0688 x 2

Pole Diameter 1 1/2—16 in

**Dimensions** 232 x 271 mm (9.13 x 10.7 in)

Casing Powder-coated aluminum casing Color: white NCS S 1002-B

Weight

3.75 kg (8.3 lb)

**Environment** Indoor

Outdoor