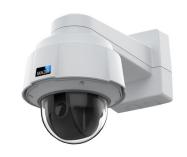

## iBEAM PTZ 4K Construction Camera

### **MOUNTING SPECIFICATIONS**

The iBEAM PTZ 4K Construction Cameras include mounting hardware designed for poles with a diameter of 1 1/2 -16 in. It can also be mounted to beams.

For additional questions or support with your iBEAM PTZ 4K camera, contact our Support Team: 800.403.0688 x 2

Pole Diameter 1 1/2—16 in

**Dimensions** 232 x 271 mm (9.13 x 10.7 in)

Casing Powder-coated aluminum casing Color: white NCS S 1002-B

Weight

3.75 kg (8.3 lb)

**Environment** Indoor

Outdoor