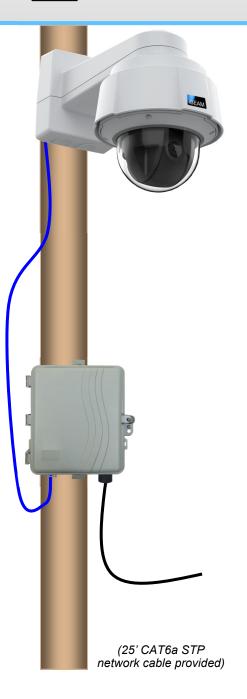

# iBEAM PTZ 4K Camera with Cellular Communication

- 1. Attach camera to a pole or other mounting surface using provided straps.
- 2. Attach the communication box to the pole/mounting surface using the provided straps.
- 3. Gently pull the cable gland out of its seated location, then feed the network cable into the box and reseat the gland.
- 4. Plug the network cable into the open port of the PoE power supply.
- 5. Plug the unit into the appropriate power source as indicated on the PoE power supply.
- 6. After the camera has been mounted and plugged in for 15-20 minutes, you will receive an email\* with information regarding how to view your camera.
- 7. \*If you don't see this email from our Support Team, please reach out to them at 800.403.0688 ext. 2 and they can verify the system is online.

The Support Team is available Monday through Friday 8:00 am - 5:00 pm Mountain Standard Time. When calling, if they're assisting another customer please leave a voicemail and they'll return your call as soon as possible.

8. Enjoy!