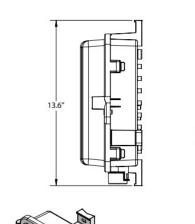

roject).

800.403.0688

www.ibeamsystems.com

## iBEAM PTZ 4K Construction Camera

### **MOUNTING SPECIFICATIONS**

The iBEAM PTZ 4K Construction Cameras include mounting hardware designed for poles with a diameter of 1 1/2 -16 in. It can also be mounted to beams.

For additional questions or support with your iBEAM PTZ 4K camera, contact our Support Team: 800.403.0688 x 2



Pole Diameter 1 1/2—16 in

**Dimensions** 232 x 271 mm (9.13 x 10.7 in)

Casing Powder-coated aluminum casing Color: white NCS S 1002-B

Weight

3.75 kg (8.3 lb)

**Environment** Indoor

Outdoor

### **Camera Pole Mount**

## 92mm [3.63"] Ø38mm [Ø1.50"] 60mm [2.37"] 118mm [4.65"] Ø9mm [Ø0.35"]

Have Questions About Mounting Your PTZ Camera?

Connect with our Support Team: 800.403.0688 x 2

## **Comm Box Pole Mount**











800.403.0688

www.ibeamsystems.com