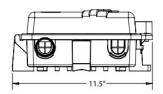

800.403.0688

www.ibeamsystems.com

## iBEAM PTZ 4K Construction Camera

### **MOUNTING SPECIFICATIONS**

The iBEAM PTZ 4K Construction Cameras include mounting hardware designed for poles with a diameter of 1 1/2 -16 in. It can also be mounted to beams.

For additional questions or support with your iBEAM PTZ 4K camera, contact our Support Team: 800.403.0688 x 2



Pole Diameter 1 1/2—16 in

**Dimensions** 232 x 271 mm (9.13 x 10.7 in)

Casing Powder-coated aluminum casing Color: white NCS S 1002-B

Weight

3.75 kg (8.3 lb)

**Environment** Indoor

Outdoor

### **Camera Pole Mount**

## 92mm [3.63"] Ø38mm [Ø1.50"] 60mm [2.37"] 118mm [4.65"] Ø9mm [Ø0.35"]

Have Questions About Mounting Your PTZ Camera?

Connect with our Support Team: 800.403.0688 x 2

## **Comm Box Pole Mount**











800.403.0688

www.ibeamsystems.com