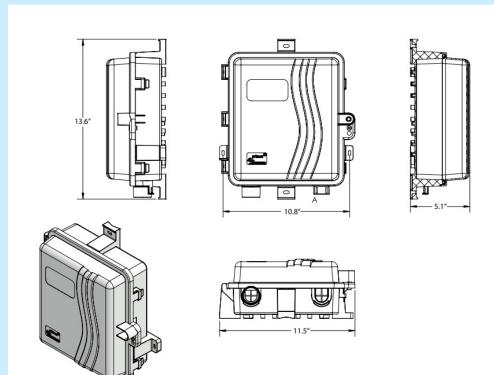

e the level of the camera for every 100' of distance from the project).

800.403.0688

www.ibeamsystems.com

### **MOUNTING SPECIFICATIONS**

The iBEAM PTZ HD Construction Camera includes mounting hardware designed for poles with a diameter of 1 1/2 -16 in. It can also be mounted to beams.

For additional questions or support with your iBEAM PTZ HD camera, contact our Support Team:  $800.403.0688 \times 2$ 

Pole Diameter 1 1/2 - 16in

Casing NEMA 4X— and IK 10-rated powder-coated aluminum mount

Color: white NCS S 1002-B

Environment Indoor

Outdoor

**Dimensions** Camera size - 8.54" x 7.4"

Weight 2.5 kg (5.5 lb) without steel straps

# el straps

### **Camera Pole Mount**



### **Have Questions?**

Connect with our Support Team for help: 800.403.0688 x 2

### **Comm Box Pole Mount**



800.403.0688

www.ibeamsystems.com