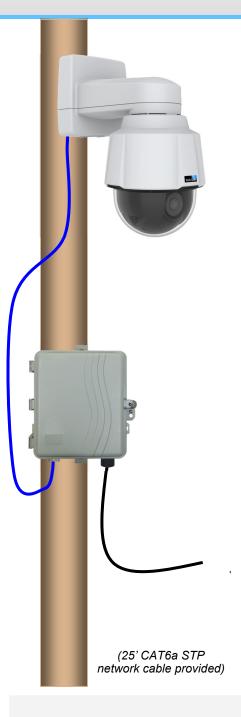

# iBEAM PTZ HD Camera with Cellular Communication

- 1. Attach camera to a pole or other mounting surface using provided straps.
- 2. Attach the communication box to the pole/mounting surface using the provided straps.
- 3. Gently pull the cable gland out of its seated location, then feed the network cable into the box and reseat the gland.
- 4. Plug the network cable into the open port of the PoE power supply.
- 5. Plug the unit into the appropriate power source as indicated on the PoE power supply.
- 6. After the camera has been mounted and plugged in for 15-20 minutes, you will receive an email\* with information regarding how to view your camera.
- 7. \*If you don't see this email from our Support Team, please reach out to them at 800.403.0688 ext. 2 and they can verify the system is online.

The Support Team is available Monday through Friday 8:00 am - 5:00 pm Mountain Standard Time. When calling, if they're assisting another customer please leave a voicemail and they'll return your call as soon as possible.

8. Enjoy!