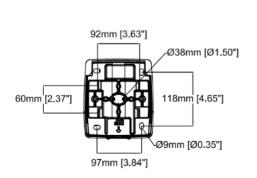

### **MOUNTING SPECIFICATIONS**

The iBEAM PTZ HD Construction Camera includes mounting hardware designed for poles with a diameter of 1 1/2 -16 in. It can also be mounted to beams.

For additional questions or support with your iBEAM PTZ HD camera, contact our Support Team:  $800.403.0688 \times 2$ 

Pole Diameter 1 1/2 - 16in

Casing NEMA 4X— and IK 10-rated powder-coated aluminum mount

Color: white NCS S 1002-B

Environment Indoor

Outdoor

**Dimensions** Camera size - 8.54" x 7.4"

Weight 2.5 kg (5.5 lb) without steel straps

# el straps