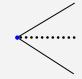

### 64.2° vertical viewing angle

Max 80.9' of vertical view for every 100' of distance from the project (40.5' of vertical view above the level of the camera for every 100' of distance from the project).