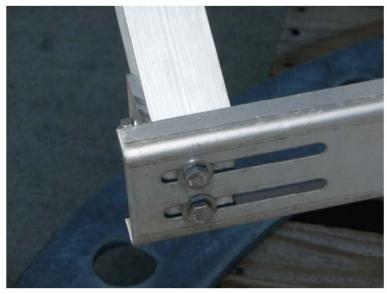

### Connecting you to your projects

Attach panel kit to foot (HPMA2X4X-LONG).

**LOWER SIDE OF POLE:** Attach foot to HPMA2X4X-.

Attach leg to foot.

Attach leg to panel kit.

800.403.0688