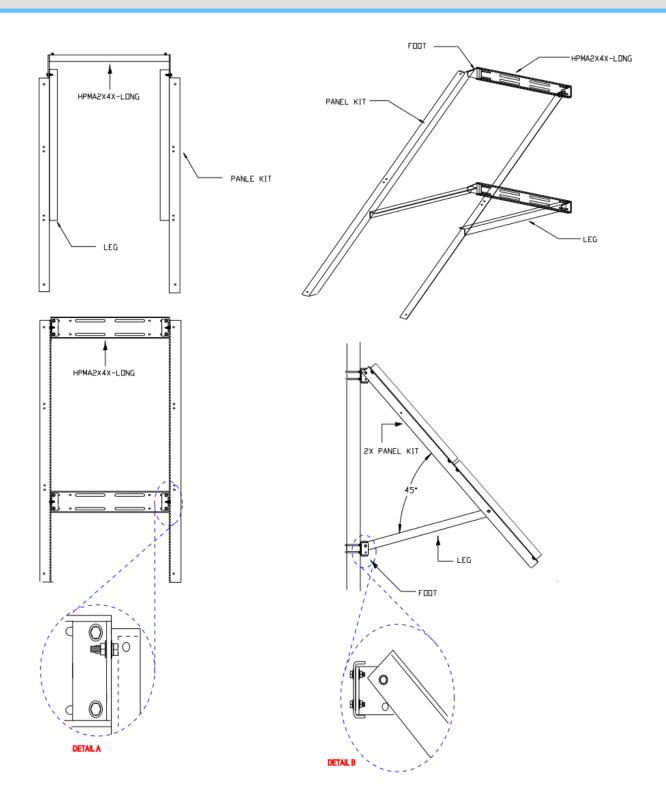

#### Connecting you to your projects

Tilt Angle: 45°

Attach cross brackets (HPMA2X4X) to pole using U-bolts:

Upper side of pole: HPMA2X4X-LONG

Attach panel kit to back of solar modules

### Connecting you to your projects

Attach panel kit to foot (HPMA2X4X-LONG).

**LOWER SIDE OF POLE:** Attach foot to HPMA2X4X-.

Attach leg to foot.

Attach leg to panel kit.

800.403.0688