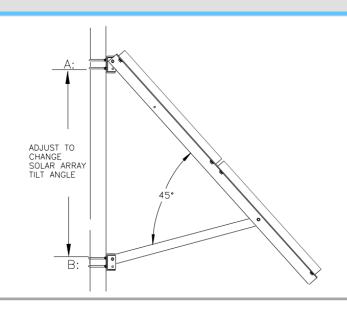

#### Connecting you to your projects

Tilt Angle: 45°

Attach cross brackets (HPMA2X4X) to pole using U-bolts:

Upper side of pole: HPMA2X4X-LONG

Attach panel kit to back of solar modules