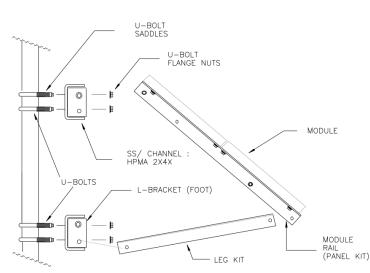

#### Connecting you to your projects

Tilt Angle: 45°

Attach cross brackets (HPMA2X4X) to pole using U-bolts:

Upper side of pole: HPMA2X4X-LONG

Attach panel kit to back of solar modules

#### Hardware (expanded view):

- 1. 316 SS Nut
- 2. 316 SS LW
- 3. 316 SS FW
- 4. 316 SS Bolt

800.403.0688

### Connecting you to your projects

Attach panel kit to foot (HPMA2X4X-LONG).

**LOWER SIDE OF POLE:** Attach foot to HPMA2X4X-.

Attach leg to foot.

Attach leg to panel kit.

800.403.0688