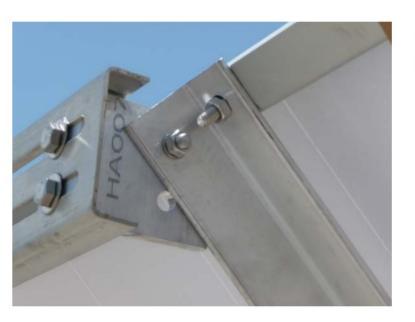

#### Connecting you to your projects

Tilt Angle: 45°

Attach cross brackets (HPMA2X4X) to pole using U-bolts:

Upper side of pole: HPMA2X4X-LONG

Attach panel kit to back of solar modules

#### Hardware (expanded view):

- 1. 316 SS Nut
- 2. 316 SS LW
- 3. 316 SS FW
- 4. 316 SS Bolt

800.403.0688