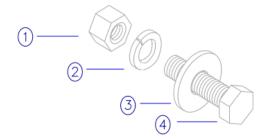

#### Hardware (expanded view):

- 1. 316 SS Nut
- 2. 316 SS LW
- 3. 316 SS FW
- 4. 316 SS Bolt

800.403.0688