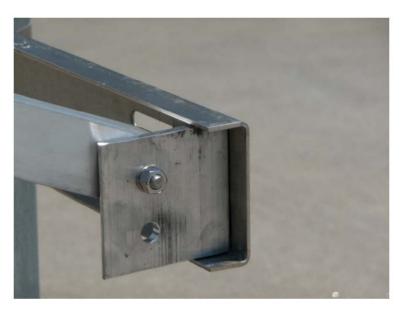

### Connecting you to your projects

Attach panel kit to foot (HPMA2X4X-LONG).

**LOWER SIDE OF POLE:** Attach foot to HPMA2X4X-.

Attach leg to foot.

Attach leg to panel kit.

800.403.0688