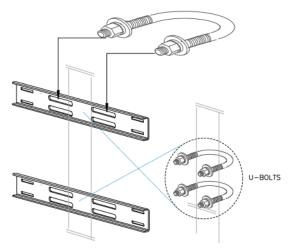

#### Connecting you to your projects

Tilt Angle: 45°

Attach cross brackets (HPMA2X4X) to pole using U-bolts:

Upper side of pole: HPMA2X4X-LONG

Attach panel kit to back of solar modules