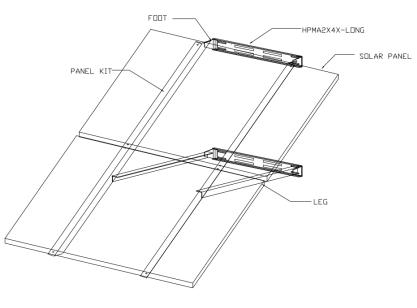

#### Connecting you to your projects

Tilt Angle: 45°

Attach cross brackets (HPMA2X4X) to pole using U-bolts:

Upper side of pole: HPMA2X4X-LONG

Attach panel kit to back of solar modules

### Connecting you to your projects

Attach panel kit to foot (HPMA2X4X-LONG).

**LOWER SIDE OF POLE:** Attach foot to HPMA2X4X-.

Attach leg to foot.

Attach leg to panel kit.

800.403.0688