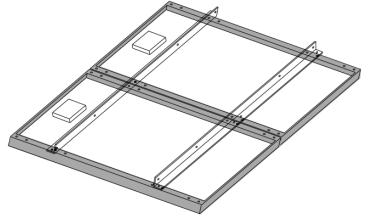

### Connecting you to your projects

Attach panel kit to foot (HPMA2X4X-LONG).

**LOWER SIDE OF POLE:** Attach foot to HPMA2X4X-.

Attach leg to foot.

Attach leg to panel kit.

800.403.0688